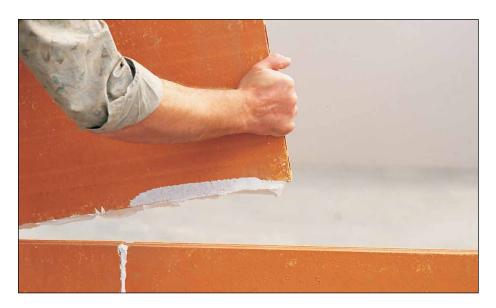

### **APPLICATION**

Application is by coating the edges of the blocks with adhesive. The joints should be approximately 2 mm thick. Then lay the blocks, offsetting the bond. The space between the last course of blocks and the ceiling should be as small as possible (maximum 30 mm). Lock the partition in place with LIANT COLLE TERRE CUITE.